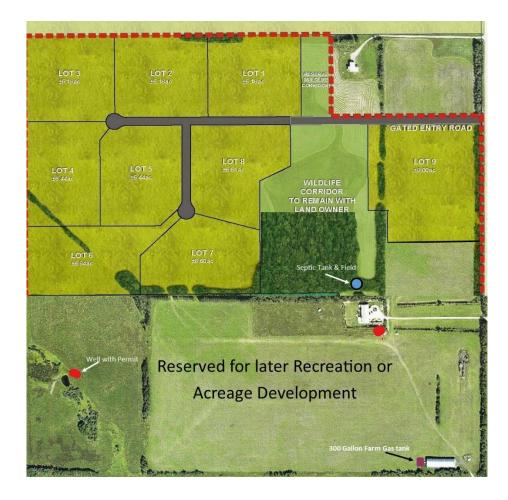

, want to officially state my support for Chloe Cartwright's I, application to again redesignate her land at SE, Sec. 31, Twp. 28, Rng. 3, W. of 5thM. In the County of Rocky View. It appears Chloe has made significant adjustments to her goals in favor of the neighbors who were previously opposed to a larger-scale recreation business. I believe the neighbors will appreciate that this new proposal will lower traffic volumes, and water usage and be less intrusive on the neighborhood and the environment. The new lot owners should be interested in the environment and have interests in common with the existing residents.